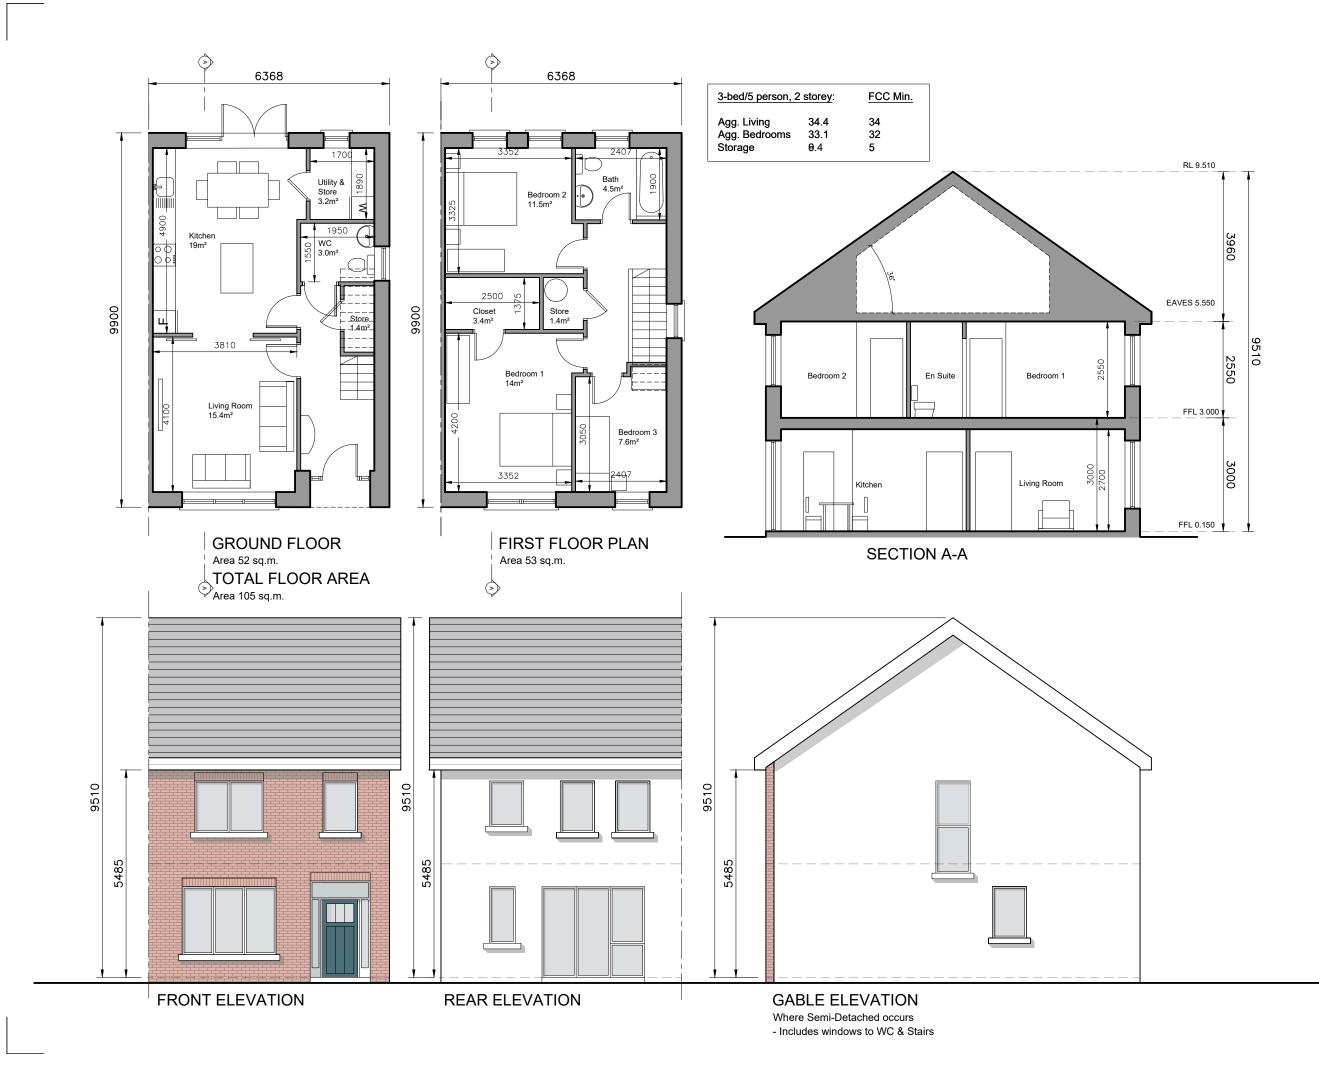

|                                                                                                                                                                                                               | wing is copyright.                                                                                                                                                                               |                                                                                                                                                           |
|---------------------------------------------------------------------------------------------------------------------------------------------------------------------------------------------------------------|--------------------------------------------------------------------------------------------------------------------------------------------------------------------------------------------------|-----------------------------------------------------------------------------------------------------------------------------------------------------------|
|                                                                                                                                                                                                               | cale this drawing.<br>nd omissions to be immedia                                                                                                                                                 | -talu                                                                                                                                                     |
| notified t                                                                                                                                                                                                    | to Architect.                                                                                                                                                                                    |                                                                                                                                                           |
|                                                                                                                                                                                                               | nsions to be checked on sit                                                                                                                                                                      |                                                                                                                                                           |
| 4 Tobere                                                                                                                                                                                                      | ad with relevant Engineers                                                                                                                                                                       | drawings.                                                                                                                                                 |
|                                                                                                                                                                                                               | NORTH<br>efer to Site layout Plan t<br>recific orientation of Hou                                                                                                                                |                                                                                                                                                           |
|                                                                                                                                                                                                               | Types.                                                                                                                                                                                           | 100                                                                                                                                                       |
| <u>Not</u>                                                                                                                                                                                                    |                                                                                                                                                                                                  |                                                                                                                                                           |
| 1.                                                                                                                                                                                                            | All dimensions in<br>millimetres                                                                                                                                                                 |                                                                                                                                                           |
| 2.                                                                                                                                                                                                            | Orientation varies.                                                                                                                                                                              | See                                                                                                                                                       |
| 3.                                                                                                                                                                                                            | site layout plan.                                                                                                                                                                                |                                                                                                                                                           |
| J.                                                                                                                                                                                                            | This Housetype ma<br>handed. See site la                                                                                                                                                         |                                                                                                                                                           |
|                                                                                                                                                                                                               | plan.                                                                                                                                                                                            | -                                                                                                                                                         |
| 4.                                                                                                                                                                                                            | For proposed finish<br>floor levels please                                                                                                                                                       |                                                                                                                                                           |
|                                                                                                                                                                                                               | proposed site layou                                                                                                                                                                              |                                                                                                                                                           |
|                                                                                                                                                                                                               | drawing.                                                                                                                                                                                         |                                                                                                                                                           |
| Exte                                                                                                                                                                                                          | ernal Finishes:                                                                                                                                                                                  |                                                                                                                                                           |
| Roc                                                                                                                                                                                                           |                                                                                                                                                                                                  |                                                                                                                                                           |
| Slat<br>sola<br>pan                                                                                                                                                                                           | te or clay/concrete til<br>ar thermal or photovo<br>iels subject to orienta<br>I detailed design                                                                                                 | oltaic                                                                                                                                                    |
| and                                                                                                                                                                                                           | nted render finish                                                                                                                                                                               |                                                                                                                                                           |
| Win                                                                                                                                                                                                           | ndows:<br>/C framed                                                                                                                                                                              |                                                                                                                                                           |
|                                                                                                                                                                                                               | tters/downpipes:<br>/C or aluminium                                                                                                                                                              |                                                                                                                                                           |
|                                                                                                                                                                                                               | nt Door:<br>ected coloured comp                                                                                                                                                                  | osite                                                                                                                                                     |
| fanl<br>glaz                                                                                                                                                                                                  | painted timber door w<br>light and/or sidelight<br>zed light in leaf                                                                                                                             | and/or                                                                                                                                                    |
| fanl<br>glaz<br>revisions                                                                                                                                                                                     | light and/or sidelight                                                                                                                                                                           | and/or<br>date inls                                                                                                                                       |
| fanl<br>glaz<br>revisions<br>description                                                                                                                                                                      | light and/or sidelight<br>zed light in leaf                                                                                                                                                      | and/or                                                                                                                                                    |
| fanl<br>glaz<br>revisions<br>description                                                                                                                                                                      | light and/or sidelight                                                                                                                                                                           | and/or<br>date inls<br>cad ref.<br>17                                                                                                                     |
| fanl<br>glaz<br>revisions<br>description                                                                                                                                                                      | light and/or sidelight<br>zed light in leaf                                                                                                                                                      | and/or<br>date inls<br>cad ref.<br>17                                                                                                                     |
| fanl<br>glaz<br>revisions<br>description                                                                                                                                                                      | light and/or sidelight<br>zed light in leaf<br>ype G (Part V)                                                                                                                                    | and/or<br>date inls<br>cad ref.<br>17                                                                                                                     |
| fanl<br>glaz<br>revisions<br>description<br>House T                                                                                                                                                           | light and/or sidelight<br>zed light in leaf<br>ype G (Part V)<br>ection                                                                                                                          | and/or<br>date inls<br>cad ref.<br>17                                                                                                                     |
| fanl<br>glaz<br>revisions<br>description<br>House T<br>Plans, Se                                                                                                                                              | light and/or sidelight<br>zed light in leaf<br>ype G (Part V)<br>ection                                                                                                                          | and/or<br>date inls<br>cad ref.<br>17                                                                                                                     |
| fanl<br>glaz<br>revisions<br>description<br>House T<br>Plans, Se                                                                                                                                              | light and/or sidelight<br>zed light in leaf<br>ype G (Part V)<br>ection                                                                                                                          | and/or<br>date inls<br>cad ref.<br>17                                                                                                                     |
| fanl<br>glaz<br>revisions<br>description<br>House T<br>Plans, Se                                                                                                                                              | light and/or sidelight<br>zed light in leaf<br>ype G (Part V)<br>ection                                                                                                                          | and/or<br>date inls<br>cad ref.                                                                                                                           |
| fanl<br>glaz<br>revisions<br>description<br>House T<br>Plans, Se                                                                                                                                              | light and/or sidelight<br>zed light in leaf<br>ype G (Part V)<br>ection                                                                                                                          | and/or<br>date in drawing no.<br>1736-SHD-H-110<br>cad ref. UN178-Obtom Page SPanning St0 Sages                                                           |
| fanl<br>glaz<br>revisions<br>description<br>House T<br>Plans, Se                                                                                                                                              | light and/or sidelight<br>zed light in leaf<br>ype G (Part V)<br>ection                                                                                                                          | and/or<br>date inls<br>cad ref.<br>17                                                                                                                     |
| fani<br>glaz<br>revisions<br>description<br>House T<br>Plans, Si<br>& Elevati                                                                                                                                 | light and/or sidelight<br>zed light in leaf<br>ype G (Part V)<br>ection                                                                                                                          | and/or drawing no.<br>1736-SHD-H-110<br>cad ref. 11/173-Odawn Pres SPanneg SH0 Sage3                                                                      |
| fani<br>glaz<br>revisions<br>description<br>House T<br>Plans, Si<br>& Elevati                                                                                                                                 | light and/or sidelight<br>zed light in leaf<br>ype G (Part V)<br>ection<br>ions                                                                                                                  | and/or<br>date inits<br>1736-SHD-H-110<br>revn.<br>scale<br>1:100 A3                                                                                      |
| fani<br>glaz<br>revisions<br>description<br>House T<br>Plans, S<br>& Elevati                                                                                                                                  | light and/or sidelight<br>zed light in leaf<br>ype G (Part V)<br>ection<br>ions                                                                                                                  | and/or<br>date inits<br>drawing no.<br>1736-SHD-H-110<br>rewn.<br>scale                                                                                   |
| fanl<br>glaz<br>revisions<br>description<br>House T<br>Plans, S<br>& Elevati<br>job<br>Developi<br>Oldtown,                                                                                                   | light and/or sidelight<br>zed light in leaf<br>ype G (Part V)<br>ection<br>ions<br>ment at<br>, Swords,                                                                                          | and/or<br>date inits<br>1736-SHD-H-110<br>revn.<br>scale<br>1:100 A3<br>date<br>1:100 A3<br>drawn                                                         |
| fani<br>glaz<br>revisions<br>description<br>House T<br>Plans, S<br>& Elevati                                                                                                                                  | light and/or sidelight<br>zed light in leaf<br>ype G (Part V)<br>ection<br>ions<br>ment at<br>, Swords,<br>lin                                                                                   | and/or<br>date ints<br>drawing no.<br>1736-SHD-H-110<br>rewn.<br>scale<br>1:100 A3<br>date<br>MAR '22<br>drawn<br>AOL                                     |
| fani<br>glaz<br>revisions<br>description<br>House T<br>Plans, S<br>& Elevati<br>Job<br>Developi<br>Oldtown,<br>Co. Dubl<br>PHASE S                                                                            | light and/or sidelight<br>zed light in leaf<br>ype G (Part V)<br>ection<br>ions<br>ment at<br>, Swords,<br>lin                                                                                   | and/or<br>date in/s<br>1736-SHD-H-110<br>scale<br>1:100 A3<br>date<br>MAR '22<br>drawn<br>AOL                                                             |
| fani<br>glaz<br>revisions<br>description<br>House T<br>Plans, Si<br>& Elevati<br>Job<br>Developi<br>Oldtown,<br>Co. Dubl                                                                                      | light and/or sidelight<br>zed light in leaf<br>ype G (Part V)<br>ection<br>ions<br>ment at<br>, Swords,<br>lin                                                                                   | and/or<br>date ints<br>drawing no.<br>1736-SHD-H-110<br>rewn.<br>scale<br>1:100 A3<br>date<br>MAR '22<br>drawn<br>AOL                                     |
| fani<br>glaz<br>revisions<br>description<br>House T<br>Plans, S<br>& Elevati<br>Job<br>Developi<br>Oldtown,<br>Co. Dubl<br>PHASE S<br>client                                                                  | light and/or sidelight<br>zed light in leaf<br>ype G (Part V)<br>ection<br>ions<br>ment at<br>, Swords,<br>lin                                                                                   | and/or<br>date inits<br>1736-SHD-H-110<br>scale ref. H17178-Obum Page Streamy StD Sayes<br>scale<br>1:100 A3<br>date v22<br>drawn<br>AOL<br>checked<br>PG |
| fani<br>glaz<br>revisions<br>description<br>House T<br>Plans, S<br>& Elevati<br>Job<br>Developi<br>Oldtown,<br>Co. Dubl<br>PHASE S<br>client                                                                  | light and/or sidelight<br>zed light in leaf<br>ype G (Part V)<br>ection<br>ions<br>ment at<br>, Swords,<br>lin<br>5                                                                              | and/or<br>date inits<br>1736-SHD-H-110<br>revn.<br>scale<br>1:100 A3<br>drawn<br>AOL<br>becked<br>PG                                                      |
| fani<br>glaz<br>revisions<br>description<br>House T<br>Plans, Sr<br>& Elevati<br>Job<br>Developt<br>Oldtown,<br>Co. Dubl<br>PHASE S<br>client<br>Gerard G                                                     | light and/or sidelight<br>zed light in leaf<br>ype G (Part V)<br>ection<br>ions<br>ment at<br>, Swords,<br>lin<br>5                                                                              | and/or<br>date inits<br>1736-SHD-H-110<br>scale ref. H17178-Obum Page Streamy StD Sayes<br>scale<br>1:100 A3<br>date v22<br>drawn<br>AOL<br>checked<br>PG |
| fani<br>glaz<br>revisions<br>description<br>House T<br>Plans, S<br>& Elevati<br>Plans, S<br>& Elevati<br>Developi<br>Oldtown,<br>Co. Dubl<br>PHASE<br>client<br>Gerard G<br>issue<br>Planning<br>CONRG        | light and/or sidelight<br>zed light in leaf<br>ype G (Part V)<br>ection<br>ions<br>ment at<br>, Swords,<br>lin<br>5<br>Gannon Propertie<br>g SHD Stage 3<br>OY CROWE KI<br>TECTS                 | and/or<br>date inits<br>inits drawing no.<br>1736-SHD-H-110<br>scale<br>1100 A3<br>date viz.<br>AOL<br>checked<br>PG<br>ELLY                              |
| fani<br>glaz<br>revisions<br>description<br>House T<br>Plans, Sr<br>& Elevati<br>Developi<br>Oldtown,<br>Co. Dubl<br>PHASE S<br>client<br>Gerard G<br>issue<br>Planning<br>CONR(<br>ARCHI<br>65 MEF<br>DUBLIN | light and/or sidelight<br>zed light in leaf<br>ype G (Part V)<br>ection<br>ions<br>ment at<br>, Swords,<br>lin<br>5<br>Gannon Propertie<br>g SHD Stage 3<br>OY CROWE KI<br>TECTS<br>RRION SQUARI | and/or<br>date inits<br>inits drawing no.<br>1736-SHD-H-110<br>scale<br>1100 A3<br>date viz.<br>AOL<br>checked<br>PG<br>ELLY                              |